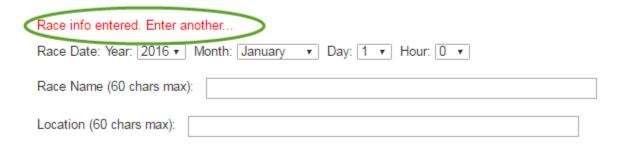

### Click on Enter a new race.

Enter the information in the form provided and click Submit. None of the fields are required.

| Enter a race result:                                                  |
|-----------------------------------------------------------------------|
| Race Date: Year: 2016 ▼ Month: April ▼ Day: 3 ▼ Hour: 0 ▼             |
| Race Name (60 chars max): Duxbury Half Marathon                       |
| Location (60 chars max): Duxbury, MA                                  |
| Distance: 13.1 Units: M▼ Time: Hours: 1 ▼ Minutes: 51 ▼ Seconds: 24 ▼ |
| Finishing Place: 95 Finishers: 281                                    |
| Division: F 30-39 Division Place: 17 Division Finishers:              |
| Comment (500 chars max):                                              |
| This is such a great race!                                            |
|                                                                       |

Submit

You will receive a confirmation message note at the top of the page once the transaction is completed.

Click on View your racing history to see the entry you made.

You will now see all of the entries you have made in one table. You can also edit/delete your entries.