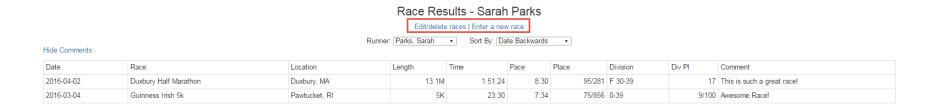

# Race Results - Sarah Parks

In this example, John Brown was selected and his entry displays.

# Runner: Parks, Sarah Sort By: Date Backwards

Hide Comments Date Race Location Length Place Division Div Pl Comment 2016-05-08 Delaware Marathon Wilmington, DE 26.2M 3:17:42 7:32 33/345 M55-59 2/21